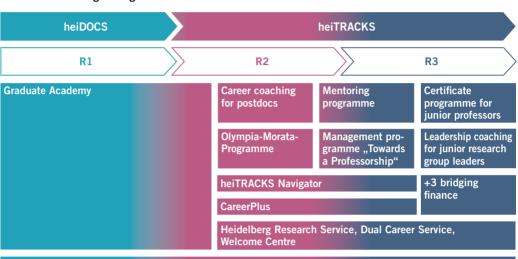

## Career coaching for postdocs

Postdocs in the R2 stage are accompanied in identifying different career paths within and outside academia.

## Mentoring programme for postdocs

Postdocs and junior professors with and without tenure track aiming for an academic career are supported for one year by an experienced mentor.

## Management programme "Towards a Professorship"

The management programme "Towards a Professorship" prepares postdoc researchers for leadership and management responsibilities at the university.

consciously and professionally shaping the leadership role.

**Leadership Coaching for Junior Research Group Leaders** A confidential and individual discussion atmosphere offers temporary support in

Certificate programme for junior professors Newly appointed junior professors and tenure-track professors are given structured guidance in developing their cross-disciplinary skills.

Olympia-Morata-Programme The two-year programme includes funding for the position and other measures to promote outstanding female (FLINTA) scientists in the R2 phase.

## +3 Financing

Bridging funding for up to three years makes it easier for Emmy Noether group leaders and holders of ERC starting grants to transfer to a professorship.