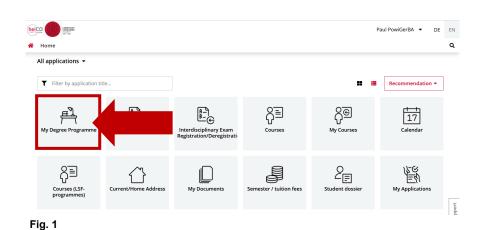

#### 1. Registration for an exam

 After logging in to heiCO, click on the application "My Degree Programme" on your personal desktop (see fig. 1).

You can find more detailed information on "My Degree Programme" <u>here</u>.