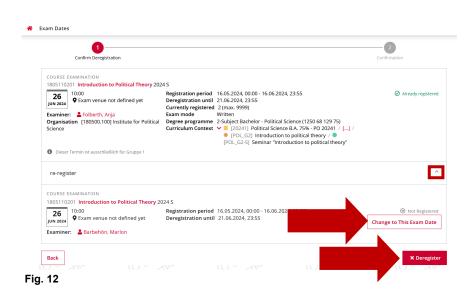

Fig. 11

12. Confirm your deregistration by clicking on "Deregister" (see fig. 12).

You will then receive a message from the system that your deregistration has been successfully completed.

If you want to register for a different exam date, click on the arrow on the right in the "re-register" line. Then click on "Change to This Exam Date".

**Please note:** A change of the exam date is only possible if the examiner is identical to the lecturer of your course group.

13. You will be shown the other exam date. Click on "Re-register" to complete the process (see fig. 13).