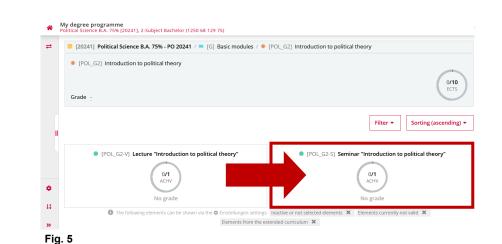

# 5. Click through the different hierarchy levels to the course in which you want to register for an exam (see fig. 5).

6. You can now see the available courses and exams for which you can register via heiCO (see fig. 6).