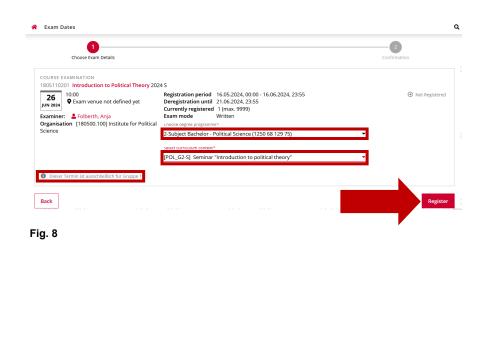

8. In the overview you will find even more details on the selected examination date (see fig. 8).

Please check the chosen degree programme and the curriculum context. If necessary select a different degree programme or curriculum context in the drop-down-menu. Please also pay attention to the info text at the bottom left, if available.

Then click on "Register".

**Please note:** If you want the exam to be credited as a cross-curricular competence (Key Qualifications), you must select the bracket under "Choose degree programme" and the option "Free registration" under "Select curriculum context".