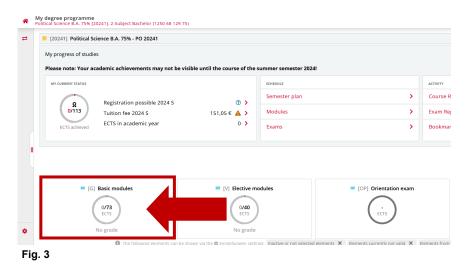

3. Choose the module in which you want to take an exam from the modules shown below in tile form (see fig. 3).

4. Click on the module node (see fig.
 4) in which you want to take an exam.

 [POL\_G3] Introdutction to the political system of the Federal Republic of Germany and the EU