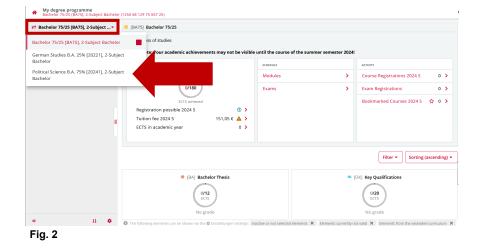

2. If you are studying a multiple subject degree program, you will first see the bracket containing the Key Qualifications and, for example, the Bachelor's thesis.

At the top left, click on the degree program in which you would like to take an exam.