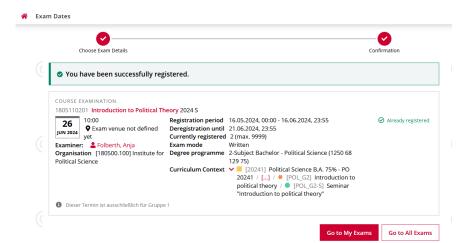

9. You will now receive a message from the system that your preliminary registration has been successfully completed (see fig. 9). The prerequisites for the exam will be checked later. If you do not meet the exam requirements, you will be deregistered and informed of this by e-mail.