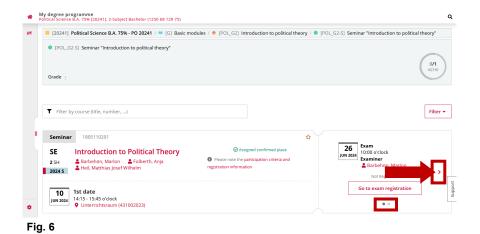

# 5. Click through the different hierarchy levels to the course in which you want to register for an exam (see fig. 5).

6. You can now see the available courses and exams for which you can register via heiCO (see fig. 6).

If there are several exam dates with different examiners or exam modalities, as in the example here, you can recognize this by the dots below the "Go to exam registration" button. Click on the arrow on the right to view the other exam dates.

7. Select the desired date by clicking on the "Go to exam registration" button (see fig. 7) to start the registration process.

| [20241] Po     | litical Science B.A. 75% - PO 20241 / 💻 [G] Basic modules / 🏶 [POL_G2] Inte | roduction to political theory / ● [POL_G2-S] Seminar "Introduction to poli | tical theory"             |
|----------------|-----------------------------------------------------------------------------|----------------------------------------------------------------------------|---------------------------|
| [POL_G2-       | 5] Seminar "Introduction to political theory"                               |                                                                            |                           |
|                |                                                                             |                                                                            | (                         |
| Grade -        |                                                                             |                                                                            |                           |
|                |                                                                             |                                                                            |                           |
| Filter by      | course (title, number,)                                                     |                                                                            | Γ                         |
|                |                                                                             |                                                                            | L                         |
| Seminar        | 1805110201                                                                  | \$                                                                         |                           |
| SE             | Introduction to Political Theory                                            | Assigned confirmed place                                                   | 26 Exam<br>10:00 o'clock  |
| 2 SH<br>2024 S | 🛓 Barbehön, Marlon 🔹 Folberth, Anja 🔹 Heil, Matthias Josef Wilhelm          | Please note the participation criteria and registration information        | Examiner & Folberth, Anja |
| 2024 5         |                                                                             |                                                                            | Not Registered            |
|                | st date                                                                     |                                                                            | Go to exam registration   |
|                | 4:15 - 15:45 o'clock<br>Unterrichtsraum (431002023)                         |                                                                            |                           |